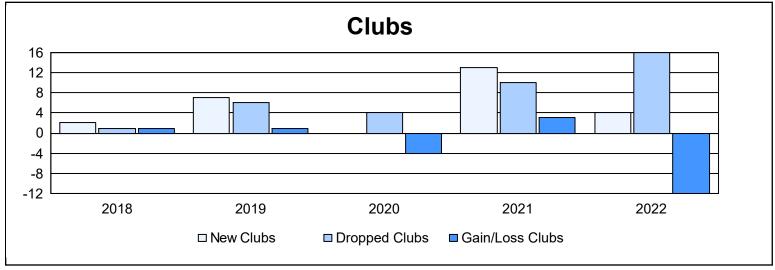

District B 8 As of June 2022 Cumulative

| Year      | New<br>Clubs | Dropped<br>Clubs | Gain/<br>Loss<br>Clubs | New<br>Members | Charter<br>Members | Reinstate<br>Members | Transfer<br>Members | Total<br>Member<br>Added | Total<br>Members<br>Dropped | Gain/<br>Loss<br>Members |
|-----------|--------------|------------------|------------------------|----------------|--------------------|----------------------|---------------------|--------------------------|-----------------------------|--------------------------|
| 2017-2018 | 2            | 1                | 1                      | 181            | 79                 | 44                   | 16                  | 320                      | 354                         | -34                      |
| 2018-2019 | 7            | 6                | 1                      | 147            | 156                | 14                   | 1                   | 318                      | 378                         | -60                      |
| 2019-2020 | 0            | 4                | -4                     | 65             | 20                 | 28                   | 6                   | 119                      | 327                         | -208                     |
| 2020-2021 | 13           | 10               | 3                      | 122            | 148                | 25                   | 3                   | 298                      | 323                         | -25                      |
| 2021-2022 | 4            | 16               | -12                    | 109            | 114                | 17                   | 0                   | 240                      | 284                         | -44                      |
| Average   | 5            | 7                | -2                     | 125            | 103                | 26                   | 5                   | 259                      | 333                         | -74                      |