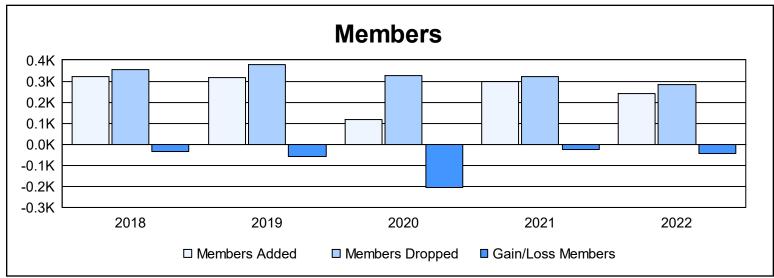

District B 8 As of June 2022 Cumulative

| Year      | New<br>Clubs | Dropped<br>Clubs | Gain/<br>Loss<br>Clubs | New<br>Members | Charter<br>Members | Reinstate<br>Members | Transfer<br>Members | Total<br>Member<br>Added | Total<br>Members<br>Dropped | Gain/<br>Loss<br>Members |
|-----------|--------------|------------------|------------------------|----------------|--------------------|----------------------|---------------------|--------------------------|-----------------------------|--------------------------|
| 2017-2018 | 2            | 1                | 1                      | 181            | 79                 | 44                   | 16                  | 320                      | 354                         | -34                      |
| 2018-2019 | 7            | 6                | 1                      | 147            | 156                | 14                   | 1                   | 318                      | 378                         | -60                      |
| 2019-2020 | 0            | 4                | -4                     | 65             | 20                 | 28                   | 6                   | 119                      | 327                         | -208                     |
| 2020-2021 | 13           | 10               | 3                      | 122            | 148                | 25                   | 3                   | 298                      | 323                         | -25                      |
| 2021-2022 | 4            | 16               | -12                    | 109            | 114                | 17                   | 0                   | 240                      | 284                         | -44                      |
| Average   | 5            | 7                | -2                     | 125            | 103                | 26                   | 5                   | 259                      | 333                         | -74                      |